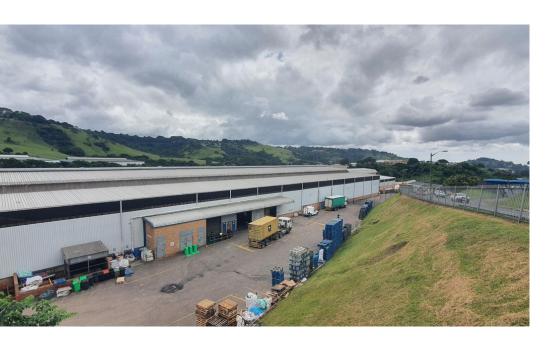

## New Listing - Factory / Warehouse to Let

POA

he subject property is located towards the eastern periphery of the Alexander Park industrial node, which forms part of the greater Westmead Industrial node. Westmead is currently one of the most sought after industrial locations within eThekweni, and is compared to the industrial nodes in the 'northern corridor' such as 'Riverhorse Valley.' Westmead is positioned adjacent to the city of Pinetown in the outer west region of the eThekweni Municipality. The area comprises a mix of light industrial, general industrial, warehousing and factory type properties. The majority of these properties are owner occupied, who have realised large capital growth of...

#### Features

| <b>Sizes</b><br>Floor Size   | 10500m² |                       |  |
|------------------------------|---------|-----------------------|--|
| Interior<br>Air Conditioning | Yes     | Power 3 Phase Yes     |  |
| Exterior<br>Security         | Yes     | Carports / Parkings - |  |

Building Name -Zoning Industrial