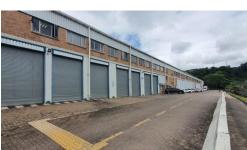

## New Listing - Factory / Warehouse to Let

POA

he subject property is located towards the eastern periphery of the Alexander Park industrial node, which forms part of the greater Westmead Industrial node. Westmead is currently one of the most sought after industrial locations within eThekweni, and is compared to the industrial nodes in the 'northern corridor' such as 'Riverhorse Valley.' Westmead is positioned adjacent to the city of Pinetown in the outer west region of the eThekweni Municipality. The area comprises a mix of light industrial, general industrial, warehousing and factory type properties. The majority of these properties are owner occupied, who have realised large capital growth of...

#### Features

| <b>Sizes</b><br>Floor Size   | 10500m² |                       |  |
|------------------------------|---------|-----------------------|--|
| Interior<br>Air Conditioning | Yes     | Power 3 Phase Yes     |  |
| Exterior<br>Security         | Yes     | Carports / Parkings - |  |

Building Name -Zoning Industrial