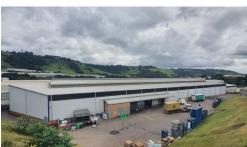

## New Listing - Factory / Warehouse to Let

POA

he subject property is located towards the eastern periphery of the Alexander Park industrial node, which forms part of the greater Westmead Industrial node. Westmead is currently one of the most sought after industrial locations within eThekweni, and is compared to the industrial nodes in the 'northern corridor' such as 'Riverhorse Valley.' Westmead is positioned adjacent to the city of Pinetown in the outer west region of the eThekweni Municipality. The area comprises a mix of light industrial, general industrial, warehousing and factory type properties. The majority of these properties are owner occupied, who have realised large capital growth of...

#### Features

| <b>Sizes</b><br>Floor Size   | 10500m² |                       |  |
|------------------------------|---------|-----------------------|--|
| Interior<br>Air Conditioning | Yes     | Power 3 Phase Yes     |  |
| Exterior<br>Security         | Yes     | Carports / Parkings - |  |

Building Name -Zoning Industrial