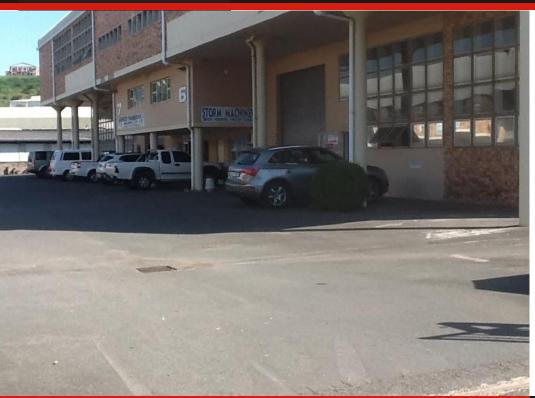

## SOLE MANDATE MINI FACTORY FOR SALE

This well maintained mini factory is situated in Westmead Durban KZN the property is close to all main roads N13 and M13. The property has a small exclusive yard with ample parking.

## Features

| <b>Sizes</b><br>Floor Size   | 430m² |                       |
|------------------------------|-------|-----------------------|
| Interior<br>Air Conditioning | Yes   | Power 3 Phase Yes     |
| Exterior<br>Security         | Yes   | Carports / Parkings - |