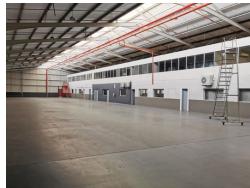

# Large Warehouse Space

R13,500,000

This newly renovated warehouse is located in the busy Industrial hub of Glen Anil. The unit is well presented and has a large open plan ground floor area that accommodate loads of 1250/m2 as well as a mezzanine level that can accommodate loads of 500kgs/m2. The unit has more than 1000m2 of warehouse space and over 600m2 of office space. The warehouse has 150 amps of 3 phase electricity available with 13 x toilets as well as a kitchenette with geyser for hot water. The unit comes with 15 x open parkings. Other features include: 6m height to eves Roller shutter door measuring 4m in height Superlink Truck access Fibre available 24 hour security...