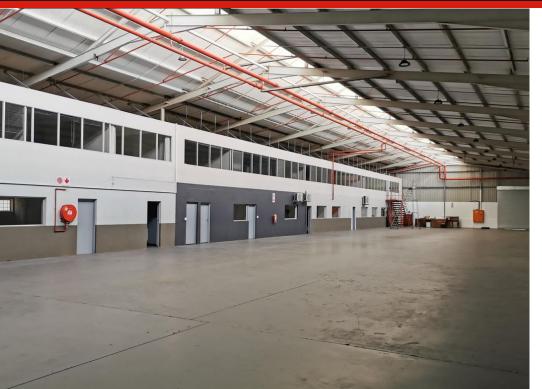

# Large Warehouse Space

R13,500,000

This newly renovated warehouse is located in the busy Industrial hub of Glen Anil. The unit is well presented and has a large open plan ground floor area that accommodate loads of 1250/m2 as well as a mezzanine level that can accommodate loads of 500kgs/m2. The unit has more than 1000m2 of warehouse space and over 600m2 of office space. The warehouse has 150 amps of 3 phase electricity available with 13 x toilets as well as a kitchenette with geyser for hot water. The unit comes with 15 x open parkings. Other features include: 6m height to eves Roller shutter door measuring 4m in height Superlink Truck access Fibre available 24 hour security...