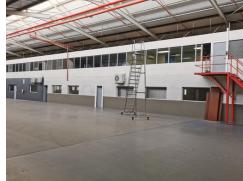

# Large Warehouse Space

R13,500,000

This newly renovated warehouse is located in the busy Industrial hub of Glen Anil. The unit is well presented and has a large open plan ground floor area that accommodate loads of 1250/m2 as well as a mezzanine level that can accommodate loads of 500kgs/m2. The unit has more than 1000m2 of warehouse space and over 600m2 of office space. The warehouse has 150 amps of 3 phase electricity available with 13 x toilets as well as a kitchenette with geyser for hot water. The unit comes with 15 x open parkings. Other features include: 6m height to eves Roller shutter door measuring 4m in height Superlink Truck access Fibre available 24 hour security...