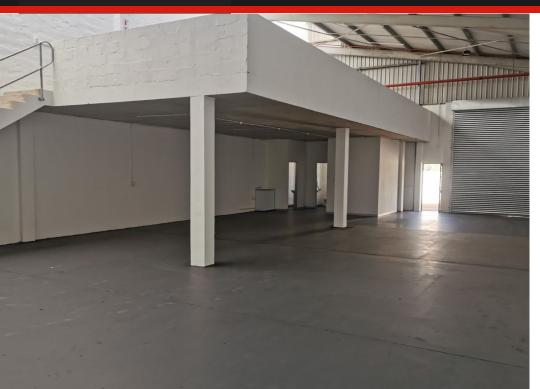

## Industrial Property for sale

R3,650,000

This newly renovated warehouse is located in the busy Industrial hub of Glen Anil. The unit is well presented and has a decent open plan ground floor area that accommodate loads of 1250/m2 as well as a mezzanine level that can accommodate loads of 500kgs/m2. The warehouse has 60 amps of 3 phase electricity available with 4 x toilets as well as a kitchenette with geyser for hot water. The unit comes with 4 x open parkings. Other features include: 6m height to eves Roller shutter door measuring 4m in height Superlink Truck access Fibre available 24 hour security seven days per week This unit is situated in the heart of the Glen Anil Industrial...

## **Features**

Sizes

Floor Size 420m<sup>2</sup>

Interior

Air Conditioning No Power 3 Phase Yes

**Exterior** 

Security Yes Carports / Parkings 4

Building Name - Zoning Industrial