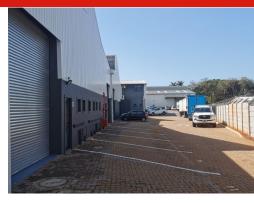

## Industrial Property for sale

R3,650,000

This newly renovated warehouse is located in the busy Industrial hub of Glen Anil. The unit is well presented and has a decent open plan ground floor area that accommodate loads of 1250/m2 as well as a mezzanine level that can accommodate loads of 500kgs/m2. The warehouse has 60 amps of 3 phase electricity available with 4 x toilets as well as a kitchenette with geyser for hot water. The unit comes with 4 x open parkings. Other features include: 6m height to eves Roller shutter door measuring 4m in height Superlink Truck access Fibre available 24 hour security seven days per week This unit is situated in the heart of the Glen Anil Industrial...