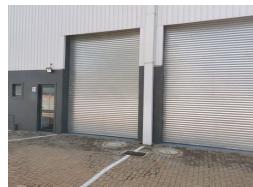

## Industrial Property for sale

R3,650,000

This newly renovated warehouse is located in the busy Industrial hub of Glen Anil. The unit is well presented and has a decent open plan ground floor area that accommodate loads of 1250/m2 as well as a mezzanine level that can accommodate loads of 500kgs/m2. The warehouse has 60 amps of 3 phase electricity available with 4 x toilets as well as a kitchenette with geyser for hot water. The unit comes with 4 x open parkings. Other features include: 6m height to eves Roller shutter door measuring 4m in height Superlink Truck access Fibre available 24 hour security seven days per week This unit is situated in the heart of the Glen Anil Industrial...