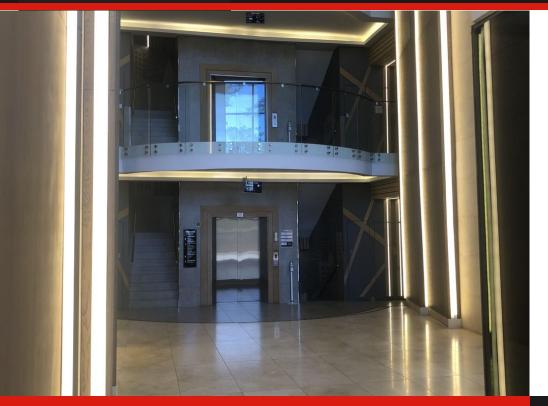

## A GRADE OFFICES 170m2 and 238m2 : WESTVI

R156 per m<sup>2</sup>

These A Grade offices are situated in central Westville parallel to M13 and across the highway from the Westville Mall and the Virgin Active Gym. The property features 24 hour on site security, high speed fiber, disability access and regular cleaning and maintenance services. The property also features a standby generator to power the entire building, secure undercover parking and biometric access. There is ample visitor parking. The offices can be reconfigured with dry walling to suit the Clients needs. There are shared ablutions on each floor. The location of the premises also lends itself to easy public transport access. R156.00 pm2 (ex Vat,...