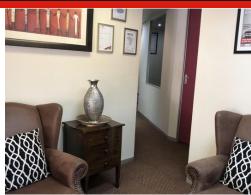

## 260m<sup>2</sup> Office To Let in Westville Central

These immaculate and modern style offices located in Westville central is available to rent as at 1 June. Comprising of a Reception area, 4 closed offices and 1 large open office area, male and female ablutions, kitchenette, boardroom and enclosed patio area with braai / entertainment facilities. Airconditioning throughout. The unit has 10 parking bays and 24 hour manned security. The rental of R33,500.00 per month excludes VAT and utilities but includes parking and security. Must View!