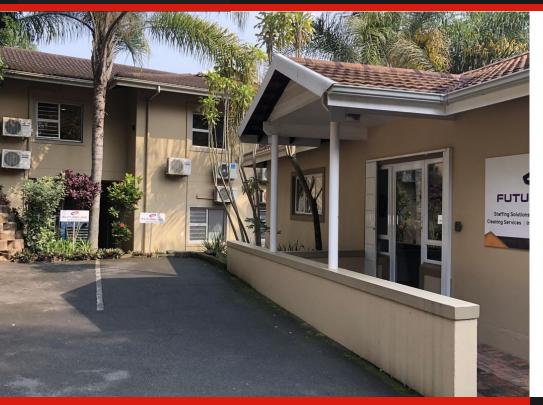

## 260m<sup>2</sup> Office To Let in Westville Central

These immaculate and modern style offices located in Westville central is available to rent as at 1 June. Comprising of a Reception area, 4 closed offices and 1 large open office area, male and female ablutions, kitchenette, boardroom and enclosed patio area with braai / entertainment facilities. Airconditioning throughout. The unit has 10 parking bays and 24 hour manned security. The rental of R33,500.00 per month excludes VAT and utilities but includes parking and security. Must View!