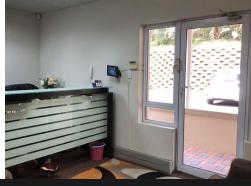

## 260m<sup>2</sup> Office To Let in Westville Central

These immaculate and modern style offices located in Westville central is available to rent as at 1 June. Comprising of a Reception area, 4 closed offices and 1 large open office area, male and female ablutions, kitchenette, boardroom and enclosed patio area with braai / entertainment facilities. Airconditioning throughout. The unit has 10 parking bays and 24 hour manned security. The rental of R33,500.00 per month excludes VAT and utilities but includes parking and security. Must View!