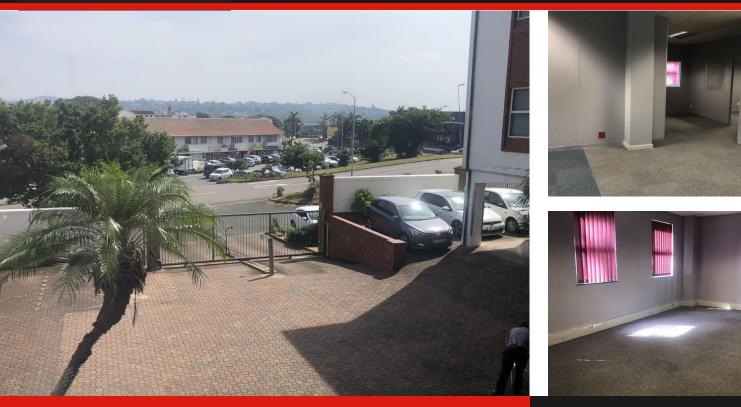

## R145 per m<sup>2</sup>

336m2 To Let and 220m2 To Let. This well maintained and sought after office block is situated in Central Westville off Jan Hoffmeyer Road in the vicinity of Pick n Pay Village Market and Westville Boys High School. The location is well suited to quick access to M13 and surrounds. The offices are carpeted throughout with aircon, lift access, secure parking and good security. There are shared ablutions on each floor. The office space can be configured with dry walling to suit the Client's needs. The rental excludes electricity, water, security, cleaning, gardening and services. Parking: Open parking bay - R275 per month Covered Parking...

## Features

| Sizes             |       |                       |
|-------------------|-------|-----------------------|
| Floor Size        | 336m² |                       |
| Interior          |       |                       |
| Air Conditioning  | Yes   | Power 3 Phase No      |
| Exterior          |       |                       |
| Security          | Yes   | Carports / Parkings - |
| Building Name     |       |                       |
| Zoning Commercial |       |                       |