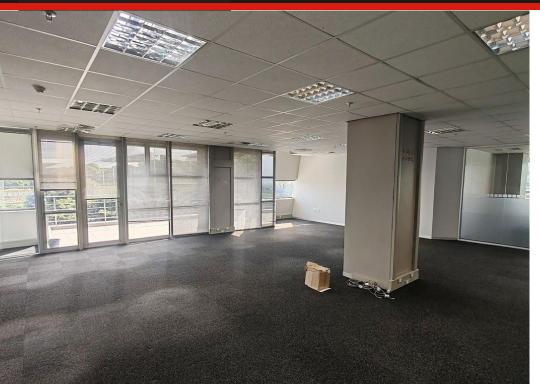

## **Commercial Office Space**

R170 per m<sup>2</sup>

Chalupsky Properties is pleased to present this 289m2 unit in the prime area of La Lucia Ridge business precinct. This 3rd floor office has a welcoming reception area which leads into a large open plan area to the left as well as an enclosed boardroom to the right. There are 2 x offices located at the front of the unit with amazing views over Durban and the sea. The unit also benefits from an awesome veranda area that boasts amazing views towards Durban. The unit is a corner unit and also has its own kitchenette. The building has 24 hour security. The office space comes with 11 x undercover parking bays at R800 each and 2 x open parkings at R600...