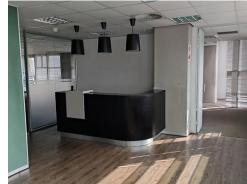

## **Commercial Office Space**

R170 per m<sup>2</sup>

Chalupsky Properties is pleased to present this 289m2 unit in the prime area of La Lucia Ridge business precinct. This 3rd floor office has a welcoming reception area which leads into a large open plan area to the left as well as an enclosed boardroom to the right. There are 2 x offices located at the front of the unit with amazing views over Durban and the sea. The unit also benefits from an awesome veranda area that boasts amazing views towards Durban. The unit is a corner unit and also has its own kitchenette. The building has 24 hour security. The office space comes with 11 x undercover parking bays at R800 each and 2 x open parkings at R600...