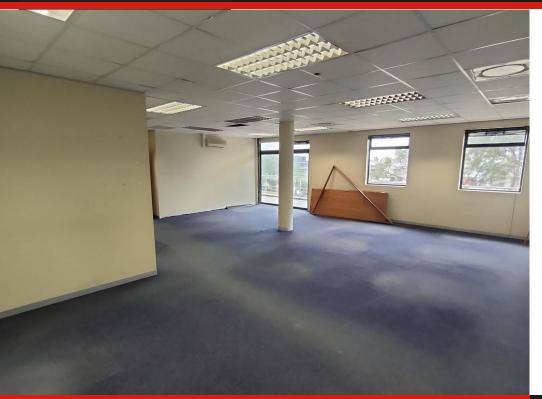

### **Commercial Office Space**

Chalupsky Properties is pleased to offer this 240m2 commercial unit located on the ground floor of a secure business complex on Umhlanga Ridge. The unit benefits from: - Welcoming reception area -Small kitchenette - 5 x large offices/boardroom - 2 x large open plan office areas - Air-conditioning throughout - Server room - Small balcony off one of the offices - The offices are separated by dry walling partitioning (soundproofed) however can be split up to make larger partitioning (soundproofed) however can be split up to make larger offices or totally open plan. - Male and female ablutions - Parkings = R850 per bay excluding vat. The landlord will consider a Tenant Installation allowance depending on...