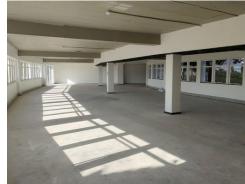

# **Commercial Office Space**

R160 per m<sup>2</sup>

Chalupsky Properties is pleased to present this large ground floor Commercial unit in the upmarket Umhlanga Ridge precinct. The premises is centrally located within easy access of the M4, M41 & N2 highway and is a short distance to the Gateway shopping centre as well as other amenities within the area. The unit is currently a white box, however the landlord will offer a TI allowance and Beneficial Occupation for the right lease term. 7 x basement parking bays at R750 per bay and 7 x open parking bay at R650 per bay are available. The tenant will be liable for consumption charges relating to their consumption of utilities as well as metered...

#### Sizes

Floor Size 404m<sup>2</sup>