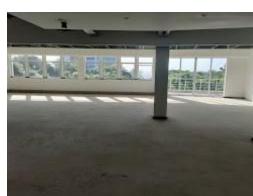

# **Commercial Office Space**

R160 per m<sup>2</sup>

Chalupsky Properties is pleased to present this large ground floor Commercial unit in the upmarket Umhlanga Ridge precinct. The premises is centrally located within easy access of the M4, M41 & N2 highway and is a short distance to the Gateway shopping centre as well as other amenities within the area. The unit is currently a white box, however the landlord will offer a TI allowance and Beneficial Occupation for the right lease term. 7 x basement parking bays at R750 per bay and 7 x open parking bay at R650 per bay are available. The tenant will be liable for consumption charges relating to their consumption of utilities as well as metered...

#### Sizes

Floor Size 404m<sup>2</sup>