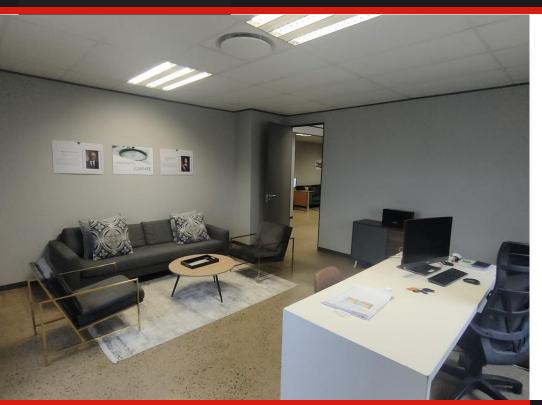

## **Commercial Office Space**

R155 per m<sup>2</sup>

Chalupsky Properties is proud to present this immaculate 145m2 commercial space in the heart of Umhlanga New Town Centre. The unit has a welcoming reception area with a large open plan area to the left and 2 x offices. Once of the offices can easily be split into 2 smaller offices. Alternatively, you can open up the entire unit to be open plan by removing the dry walling partitioning. The unit has its own kitchenette as well as toilet. There are additional guest toilets on the floor outside the unit. There is ducted aircon throughout the unit. This space comes with 5 x undercover parking bays at R650 ex vat per bay per month. The building is...

## **Features**

Sizes

Floor Size 145m<sup>2</sup>

Interior

Air Conditioning Yes Power 3 Phase No

**Exterior** 

Security Yes Carports / Parkings 5

**Building Name** - **Zoning** Commercial