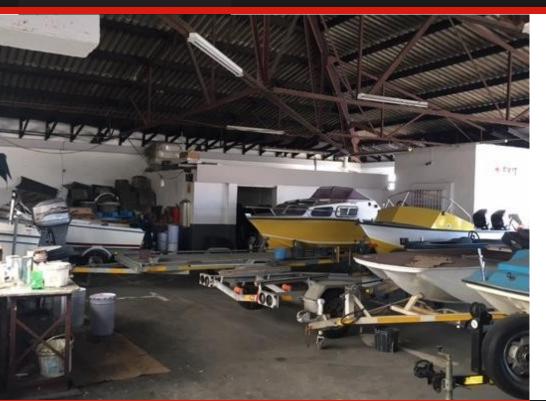

# Prime Corner Site Workshop To Let in Umbilo

R40 per m<sup>2</sup>

This first floor corner site has great visibility from the M4 and is ideal situated on one of the major road networks that enter Durban. The property has Ramp access and is secured with a roller shutter door. The property is well maintained and in great condition inside and out.