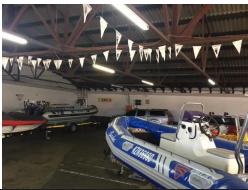

# Prime Corner Site Workshop To Let in Umbilo

R40 per m<sup>2</sup>

This first floor corner site has great visibility from the M4 and is ideal situated on one of the major road networks that enter Durban. The property has Ramp access and is secured with a roller shutter door. The property is well maintained and in great condition inside and out.