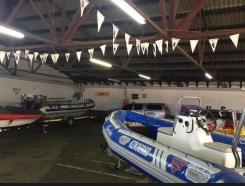

## Prime Corner Site Showroom To Let in Umbilo

This prime corner showroom/workshop property is situated on one of Durban's major access roads, the property boasts great visibility from the M4 and can be considered a land mark with in the Umbilo Area. The Property consist of two floors with the Ground being 1500 SQM of Showroom.