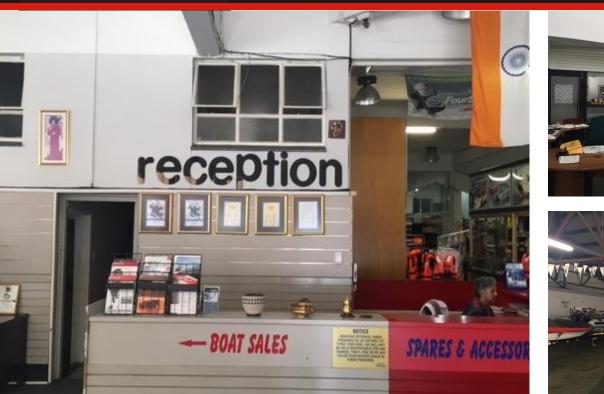

## Prime Corner Site Showroom To Let in Umbilo

This prime corner showroom/workshop property is situated on one of Durban's major access roads, the property boasts great visibility from the M4 and can be considered a land mark with in the Umbilo Area. The Property consist of two floors with the Ground being 1500 SQM of Showroom.